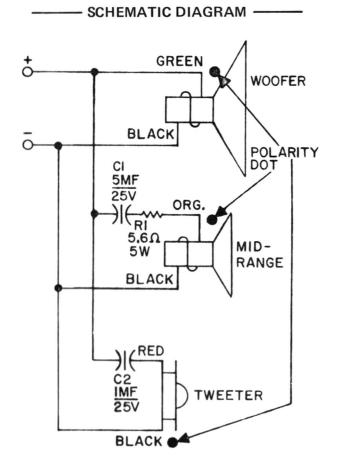

## ----- SPEAKER WIRING DIAGRAM

IMPORTANT: Always use genuine Sylvania replacement parts and tubes.

----- MODEL: F\$48A -----