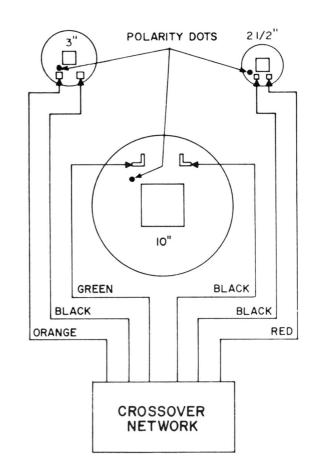

## ----- SPEAKER WIRING DIAGRAM

IMPORTANT: Always use genuine Sylvania replacement parts and tubes.

----- MODEL: F\$48A -----