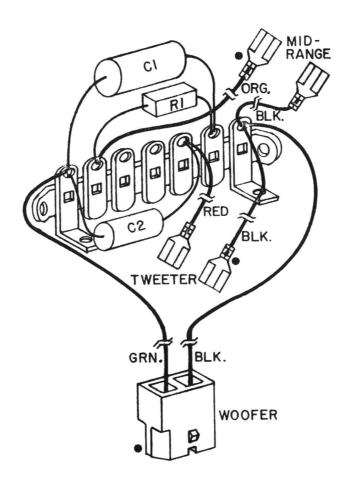

-32413-2<br>89-31022-1 | Baffle - Speaker Capacitor 1MF/25V Capacitor 5MF/25V Connector Kit - Plug Connector Kit - Receptacle Cord - Speaker Decorative Handle Enclosure - Speaker Gasket - Speaker Resistor - 5.6 ohm, 5W Speaker - 2 1/2" PM Speaker - 3" PM Speaker - 10" PM Speaker - Jack Holder |
|                                                                                                                                                                                                       |                                                                                                                                                                                                                                                                              |

### ----- CROSSOVER NETWORK-



Printed in U. S. A. 756